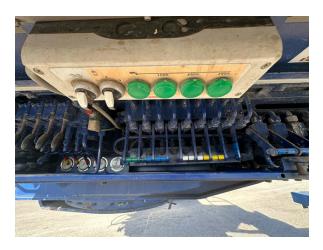

## OTR - Over the Road Scheuerle Trailer available for sale.

- Scheuerle Highway 9-Axle, 100-Ton Flatbed Trailer Model SPGVV 100.9.4A, Year 2014
- Consists of a 3+3+3 Axle 10' wide trailer with a load bearing deck space of 67 feet, expandable to 100 feet of deck.
- Rated At 100-tons payload at 60 MPH, and 114 Tons Payload At 50 MPH
- The deck height is approximately 40 Inches.
- The 5th wheel king pin height is approximately 53 inches, at the total deck lifting / low-ering stroke is approximately 16 inches.
- This complete modular trailer system in in excellent condition and ready to work. Consists of a 3+3+3 Axle 10' wide trailer with a load bearing deck space of 67 feet, expandable to 100 feet of deck