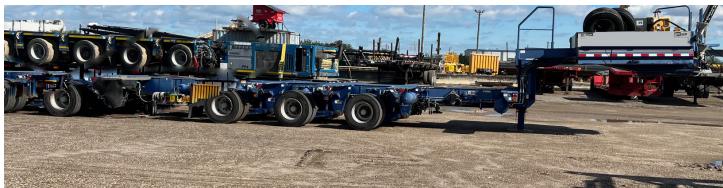

## 2014 Scheuerle Highway 9-Axle, 100-Ton Flatbed Trailer

## OTR - Over the Road Scheuerle Trailer available for sale.

- Scheuerle Highway 9-Axle, 100-Ton Flatbed Trailer Model SPGVV 100.9.4A, Year 2014
- Consists of a 3+3+3 Axle 10' wide trailer with a load bearing deck space of 67 feet, expandable to 100 feet of deck.
- Rated At 100-tons payload at 60 MPH, and 114 Tons Payload At 50 MPH
- The deck height is approximately 40 Inches.
- The 5th wheel king pin height is approximately 53 inches, at the total deck lifting / low-ering stroke is approximately 16 inches.
- This complete modular trailer system in in excellent condition and ready to work. Consists of a 3+3+3 Axle 10' wide trailer with a load bearing deck space of 67 feet, expandable to 100 feet of deck