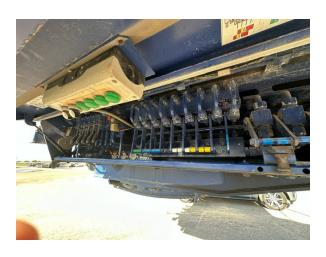

## OTR - Over the Road Scheuerle Trailer available for sale.

- Scheuerle Highway 9-Axle, 100-Ton Flatbed Trailer Model SPGVV 100.9.4A, Year 2014
- Consists of a 3+3+3 Axle 10' wide trailer with a load bearing deck space of 67 feet, expandable to 100 feet of deck.
- Rated At 100-tons payload at 60 MPH, and 114 Tons Payload At 50 MPH
- The deck height is approximately 40 Inches.
- The 5th wheel king pin height is approximately 53 inches, at the total deck lifting / low-ering stroke is approximately 16 inches.
- This complete modular trailer system in in excellent condition and ready to work. Consists of a 3+3+3 Axle 10' wide trailer with a load bearing deck space of 67 feet, expandable to 100 feet of deck