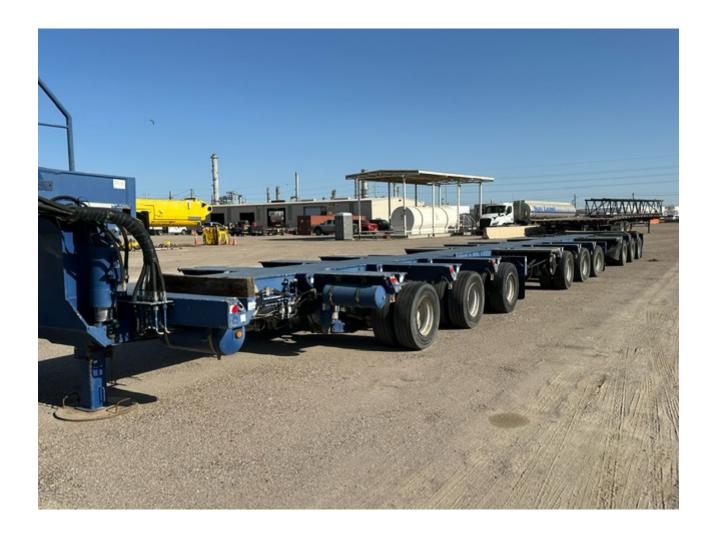

## 2014 Scheuerle Highway 9-Axle, 100-Ton Flatbed Trailer

## OTR - Over the Road Scheuerle Trailer available for sale.

- Scheuerle Highway 9-Axle, 100-Ton Flatbed Trailer Model SPGVV 100.9.4A, Year 2014
- Consists of a 3+3+3 Axle 10' wide trailer with a load bearing deck space of 67 feet, expandable to 100 feet of deck.
- Rated At 100-tons payload at 60 MPH, and 114 Tons Payload At 50 MPH
- The deck height is approximately 40 Inches.
- The 5th wheel king pin height is approximately 53 inches, at the total deck lifting / low-ering stroke is approximately 16 inches.
- This complete modular trailer system in in excellent condition and ready to work. Consists of a 3+3+3 Axle 10' wide trailer with a load bearing deck space of 67 feet, expandable to 100 feet of deck