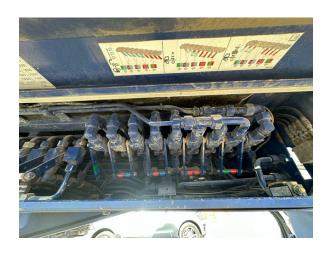

## OTR - Over the Road Scheuerle Trailer available for sale.

- Scheuerle Highway 9-Axle, 100-Ton Flatbed Trailer Model SPGVV 100.9.4A, Year 2014
- Consists of a 3+3+3 Axle 10' wide trailer with a load bearing deck space of 67 feet, expandable to 100 feet of deck.
- Rated At 100-tons payload at 60 MPH, and 114 Tons Payload At 50 MPH
- The deck height is approximately 40 Inches.
- The 5th wheel king pin height is approximately 53 inches, at the total deck lifting / low-ering stroke is approximately 16 inches.
- This complete modular trailer system in in excellent condition and ready to work. Consists of a 3+3+3 Axle 10' wide trailer with a load bearing deck space of 67 feet, expandable to 100 feet of deck