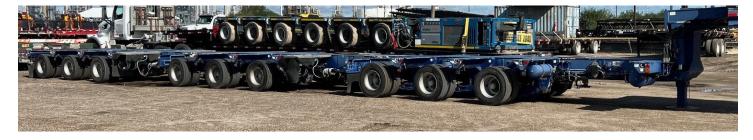

## 2014 Scheuerle Highway 9-Axle, 100-Ton Flatbed Trailer

## OTR - Over the Road Scheuerle Trailer available for sale.

- Scheuerle Highway 9-Axle, 100-Ton Flatbed Trailer Model SPGVV 100.9.4A, Year 2014
- Consists of a 3+3+3 Axle 10' wide trailer with a load bearing deck space of 67 feet, expandable to 100 feet of deck.
- Rated At 100-tons payload at 60 MPH, and 114 Tons Payload At 50 MPH
- The deck height is approximately 40 Inches.
- The 5th wheel king pin height is approximately 53 inches, at the total deck lifting / low-ering stroke is approximately 16 inches.
- This complete modular trailer system in in excellent condition and ready to work. Consists of a 3+3+3 Axle 10' wide trailer with a load bearing deck space of 67 feet, expandable to 100 feet of deck