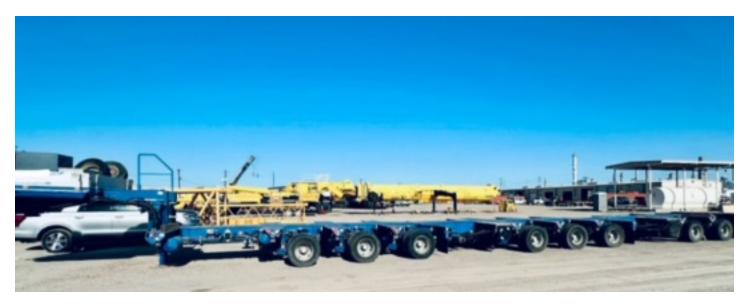

## 2014 Scheuerle Highway 9-Axle, 100-Ton Flatbed Trailer

## OTR - Over the Road Scheuerle Trailer available for sale.

- Scheuerle Highway 9-Axle, 100-Ton Flatbed Trailer Model SPGVV 100.9.4A, Year 2014
- Consists of a 3+3+3 Axle 10' wide trailer with a load bearing deck space of 67 feet, expandable to 100 feet of deck.
- Rated At 100-tons payload at 60 MPH, and 114 Tons Payload At 50 MPH
- The deck height is approximately 40 Inches.
- The 5th wheel king pin height is approximately 53 inches, at the total deck lifting / low-ering stroke is approximately 16 inches.
- This complete modular trailer system in in excellent condition and ready to work. Consists of a 3+3+3 Axle 10' wide trailer with a load bearing deck space of 67 feet, expandable to 100 feet of deck