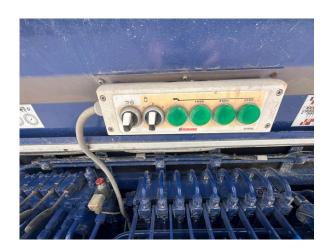

## OTR - Over the Road Scheuerle Trailer available for sale.

- Scheuerle Highway 9-Axle, 100-Ton Flatbed Trailer Model SPGVV 100.9.4A, Year 2014
- Consists of a 3+3+3 Axle 10' wide trailer with a load bearing deck space of 67 feet, expandable to 100 feet of deck.
- Rated At 100-tons payload at 60 MPH, and 114 Tons Payload At 50 MPH
- The deck height is approximately 40 Inches.
- The 5th wheel king pin height is approximately 53 inches, at the total deck lifting / low-ering stroke is approximately 16 inches.
- This complete modular trailer system in in excellent condition and ready to work. Consists of a 3+3+3 Axle 10' wide trailer with a load bearing deck space of 67 feet, expandable to 100 feet of deck