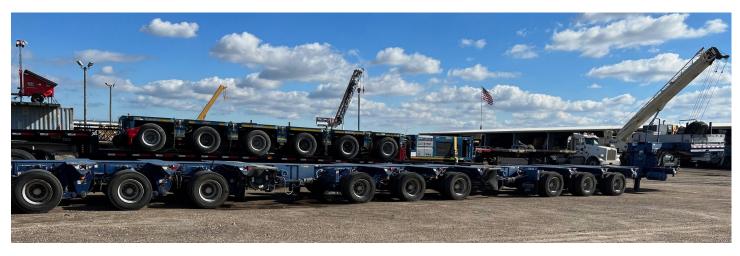

## 2014 Scheuerle Highway 9-Axle, 100-Ton Flatbed Trailer

## OTR - Over the Road Scheuerle Trailer available for sale.

- Scheuerle Highway 9-Axle, 100-Ton Flatbed Trailer Model SPGVV 100.9.4A, Year 2014
- Consists of a 3+3+3 Axle 10' wide trailer with a load bearing deck space of 67 feet, expandable to 100 feet of deck.
- Rated At 100-tons payload at 60 MPH, and 114 Tons Payload At 50 MPH
- The deck height is approximately 40 Inches.
- The 5th wheel king pin height is approximately 53 inches, at the total deck lifting / low-ering stroke is approximately 16 inches.
- This complete modular trailer system in in excellent condition and ready to work. Consists of a 3+3+3 Axle 10' wide trailer with a load bearing deck space of 67 feet, expandable to 100 feet of deck