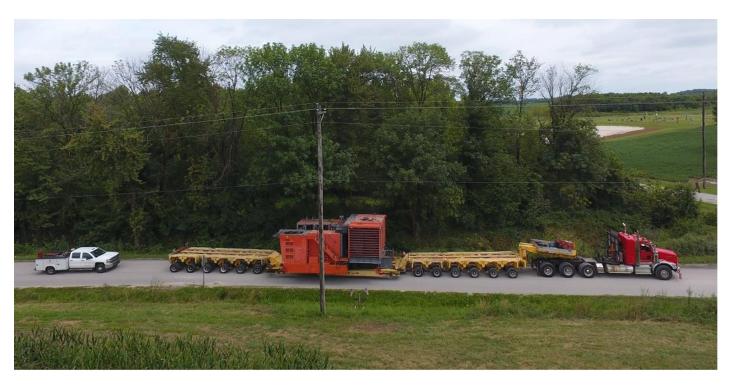

## 13 Axles 2002 Scheuerle Intercombi Trailers for SALE!

Scheuerle offers some of the worlds' finest heavy transport equipment in the world. The intercombi lines of trailers offer strength, flexibility, reliability and efficiency in operation. These used modular lines of trailers provide a competitive advantage with the hydraulic gooseneck and perimeter frame accessories included. Different configurations can be used for multiple applications including straight platform trailer, gooseneck with trailers or combination gooseneck, trailer & perimeter beams.

## Scheuerle Trailer Components included:

- 2x 4-line 36 mton / line capacity modules (60 degree steering)
- 1x 3-line 36 mton / line capacity module
- 1x 2-line 36 mton / line capacity module
- 1x Set of Front / Rear Telescopic Headers
- 1x IC 35 mton Gooseneck
- 1x Tow bar
- 60' Perimeter Beams
- 1x Hatz Power Pack
- 1x Control Panel
- 1x Hydraulic Oil reservoir
- Connectors, steering tie-rods, pins, shims and hoses.
- FOB Storage Yard (5-6 Truck Loads)