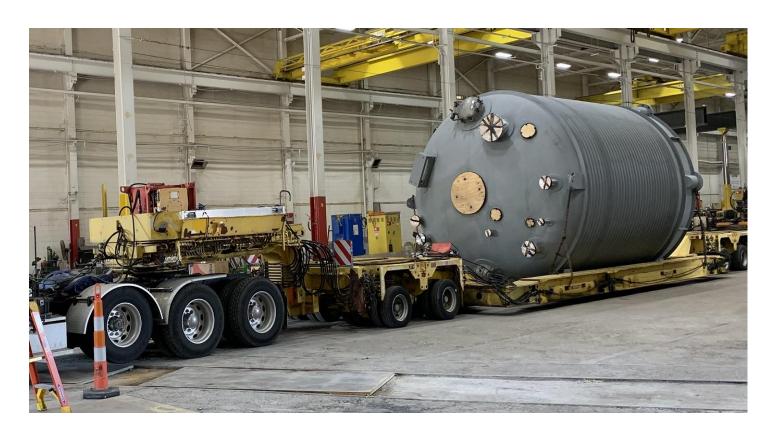

## 13 Axles 2002 Scheuerle Intercombi Trailers for SALE!

Scheuerle offers some of the worlds' finest heavy transport equipment in the world. The intercombi lines of trailers offer strength, flexibility, reliability and efficiency in operation. These used modular lines of trailers provide a competitive advantage with the hydraulic gooseneck and perimeter frame accessories included. Different configurations can be used for multiple applications including straight platform trailer, gooseneck with trailers or combination gooseneck, trailer & perimeter beams.

## Scheuerle Trailer Components included:

- 2x 4-line 36 mton / line capacity modules (60 degree steering)
- 1x 3-line 36 mton / line capacity module
- 1x 2-line 36 mton / line capacity module
- 1x Set of Front / Rear Telescopic Headers
- 1x IC 35 mton Gooseneck
- 1x Tow bar
- 60' Perimeter Beams
- 1x Hatz Power Pack
- 1x Control Panel
- 1x Hydraulic Oil reservoir
- Connectors, steering tie-rods, pins, shims and hoses.
- FOB Storage Yard (5-6 Truck Loads)