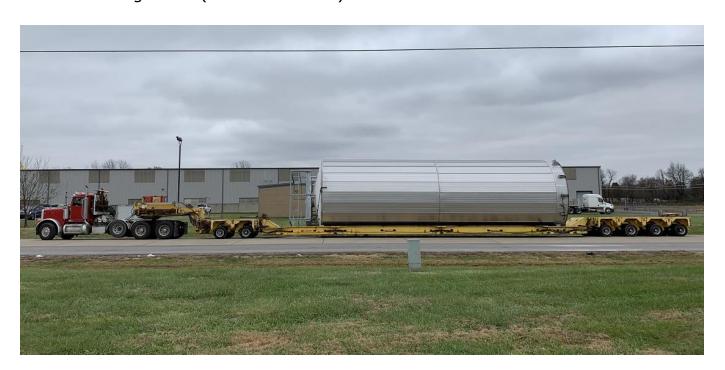

## 13 Axles 2002 Scheuerle Intercombi Trailers for SALE!

Scheuerle offers some of the worlds' finest heavy transport equipment in the world. The intercombi lines of trailers offer strength, flexibility, reliability and efficiency in operation. These used modular lines of trailers provide a competitive advantage with the hydraulic gooseneck and perimeter frame accessories included. Different configurations can be used for multiple applications including straight platform trailer, gooseneck with trailers or combination gooseneck, trailer & perimeter beams.

## Scheuerle Trailer Components included:

- 2x 4-line 36 mton / line capacity modules (60 degree steering)
- 1x 3-line 36 mton / line capacity module
- 1x 2-line 36 mton / line capacity module
- 1x Set of Front / Rear Telescopic Headers
- 1x IC 35 mton Gooseneck
- 1x Tow bar
- 60' Perimeter Beams
- 1x Hatz Power Pack
- 1x Control Panel
- 1x Hydraulic Oil reservoir
- Connectors, steering tie-rods, pins, shims and hoses.
- FOB Storage Yard (5-6 Truck Loads)