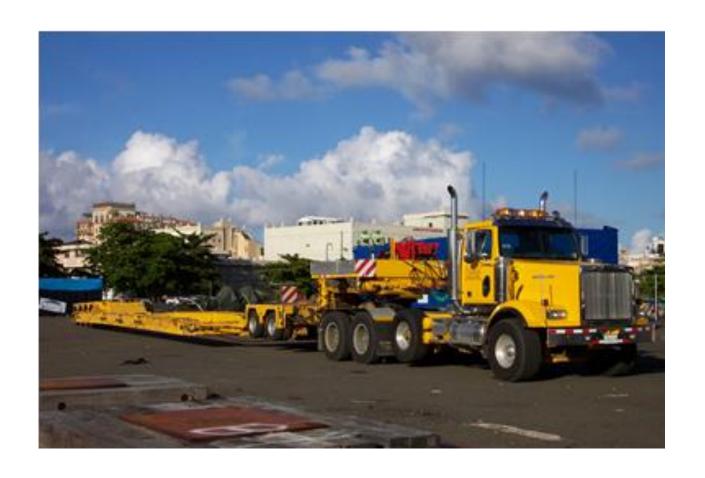

## 13 Axles 2002 Scheuerle Intercombi Trailers for SALE!

Scheuerle offers some of the worlds' finest heavy transport equipment in the world. The intercombi lines of trailers offer strength, flexibility, reliability and efficiency in operation. These used modular lines of trailers provide a competitive advantage with the hydraulic gooseneck and perimeter frame accessories included. Different configurations can be used for multiple applications including straight platform trailer, gooseneck with trailers or combination gooseneck, trailer & perimeter beams.

## Scheuerle Trailer Components included:

- 2x 4-line 36 mton / line capacity modules (60 degree steering)
- 1x 3-line 36 mton / line capacity module
- 1x 2-line 36 mton / line capacity module
- 1x Set of Front / Rear Telescopic Headers
- 1x IC 35 mton Gooseneck
- 1x Tow bar
- 60' Perimeter Beams
- 1x Hatz Power Pack
- 1x Control Panel
- 1x Hydraulic Oil reservoir
- Connectors, steering tie-rods, pins, shims and hoses.
- FOB Storage Yard (5-6 Truck Loads)