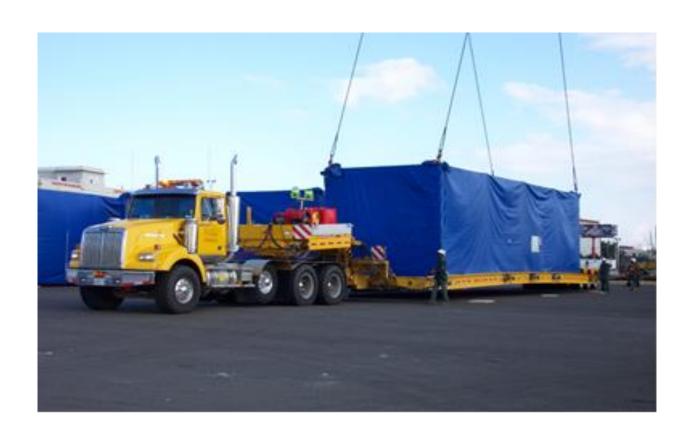

## 13 Axles 2002 Scheuerle Intercombi Trailers for SALE!

Scheuerle offers some of the worlds' finest heavy transport equipment in the world. The intercombi lines of trailers offer strength, flexibility, reliability and efficiency in operation. These used modular lines of trailers provide a competitive advantage with the hydraulic gooseneck and perimeter frame accessories included. Different configurations can be used for multiple applications including straight platform trailer, gooseneck with trailers or combination gooseneck, trailer & perimeter beams.

## Scheuerle Trailer Components included:

- 2x 4-line 36 mton / line capacity modules (60 degree steering)
- 1x 3-line 36 mton / line capacity module
- 1x 2-line 36 mton / line capacity module
- 1x Set of Front / Rear Telescopic Headers
- 1x IC 35 mton Gooseneck
- 1x Tow bar
- 60' Perimeter Beams
- 1x Hatz Power Pack
- 1x Control Panel
- 1x Hydraulic Oil reservoir
- Connectors, steering tie-rods, pins, shims and hoses.
- FOB Storage Yard (5-6 Truck Loads)