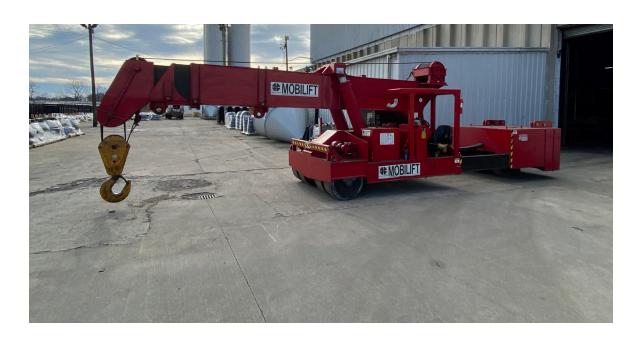

## FOR RENT: LIFT SYSTEMS 75-TON MOBILIFT

LONG OR SHORT TERM RENTALS AVAILABLE

- 75 Ton Capacity
- Cummins Engine: QSB3.3P 108 HP
- Sundstrand 90 Series Drive Pump
- CARL (Computer Assisted Remote Lifting) Control System
- Separate Controls for each function. Combination of foot petal, joystick, and push button controls allows for multiple functions at the same time.
- Poclain MK24 drive motors (2) in front and (1) in steering box.
- (4) 28" front wheels, (2) 28" rear wheels
- High strength three section telescopic boom powers first section and manually extended second section.
- (1) lifting eye centrally located on main boom and (1) lifting eye located on power boom, both with 75-ton capacity
- Weight: 48,000 lbs., standard "A" counterweight included