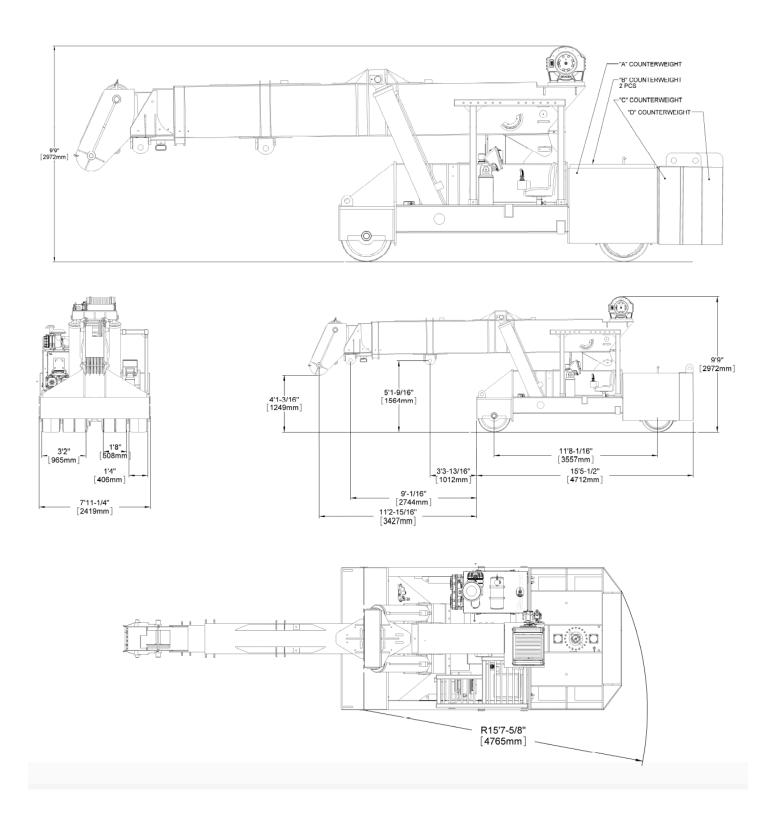

## FOR RENT: LIFT SYSTEMS 75-TON MOBILIFT

LONG OR SHORT TERM RENTALS AVAILABLE

- 75 Ton Capacity
- Cummins Engine: QSB3.3P 108 HP
- Sundstrand 90 Series Drive Pump
- CARL (Computer Assisted Remote Lifting) Control System
- Separate Controls for each function. Combination of foot petal, joystick, and push button controls allows for multiple functions at the same time.
- Poclain MK24 drive motors (2) in front and (1) in steering box.
- (4) 28" front wheels, (2) 28" rear wheels
- High strength three section telescopic boom powers first section and manually extended second section.
- (1) lifting eye centrally located on main boom and (1) lifting eye located on power boom, both with 75-ton capacity
- Weight: 48,000 lbs., standard "A" counterweight included