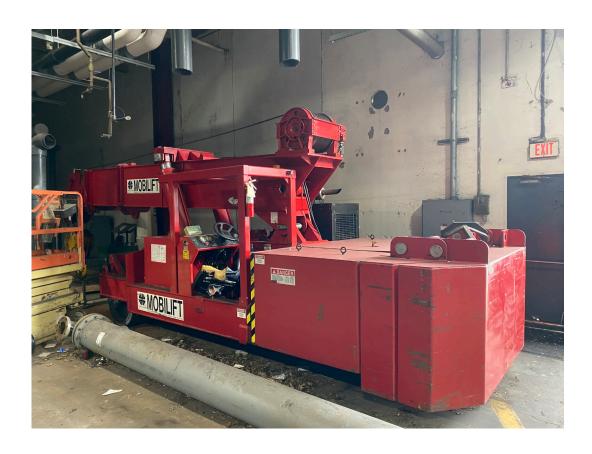

## FOR RENT: LIFT SYSTEMS 75-TON MOBILIFT

LONG OR SHORT TERM RENTALS AVAILABLE

- 75 Ton Capacity
- Cummins Engine: QSB3.3P 108 HP
- Sundstrand 90 Series Drive Pump
- CARL (Computer Assisted Remote Lifting) Control System
- Separate Controls for each function. Combination of foot petal, joystick, and push button controls allows for multiple functions at the same time.
- Poclain MK24 drive motors (2) in front and (1) in steering box.
- (4) 28" front wheels, (2) 28" rear wheels
- High strength three section telescopic boom powers first section and manually extended second section.
- (1) lifting eye centrally located on main boom and (1) lifting eye located on power boom, both with 75-ton capacity
- Weight: 48,000 lbs., standard "A" counterweight included