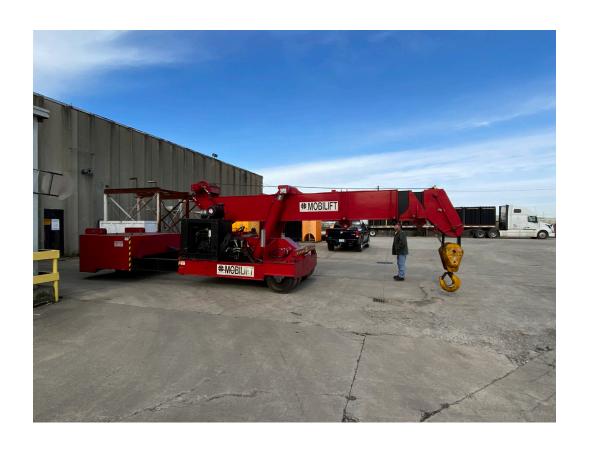

## FOR RENT: LIFT SYSTEMS 75-TON MOBILIFT

LONG OR SHORT TERM RENTALS AVAILABLE

- 75 Ton Capacity
- Cummins Engine: QSB3.3P 108 HP
- Sundstrand 90 Series Drive Pump
- CARL (Computer Assisted Remote Lifting) Control System
- Separate Controls for each function. Combination of foot petal, joystick, and push button controls allows for multiple functions at the same time.
- Poclain MK24 drive motors (2) in front and (1) in steering box.
- (4) 28" front wheels, (2) 28" rear wheels
- High strength three section telescopic boom powers first section and manually extended second section.
- (1) lifting eye centrally located on main boom and (1) lifting eye located on power boom, both with 75-ton capacity
- Weight: 48,000 lbs., standard "A" counterweight included