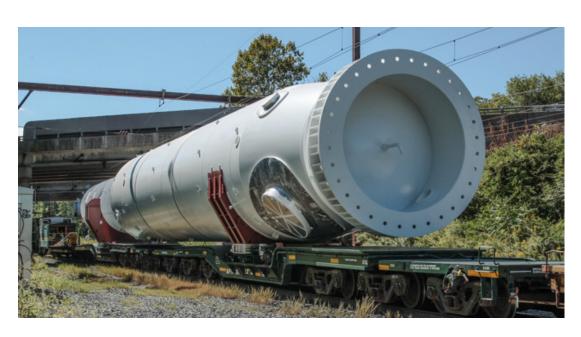

## 1997 - 2006 Kasgro Shiftable Depressed Deck Rail Cars

These cars were built with a 45-year lifespan for a major Petro/Chem supplier. They are in good condition and have been used for long/heavy units such as pressure vessels, reactors, heat exchangers, refining columns and industrial gas storage tanks. The decks shift laterally and vertically to improve clearances for exceptionally long/over-dimensional cargoes.

There are two sets available:

## 2x 2006 Kasgro 12 Axle Shiftable Deck Rail Cars

Unit # 206 & 207

Load Weight: 500,000 lbs. Light Weight: 209,000 lbs.

Empty CofG: 35 inches (top of rail)

Deck length: 16'

## 2x 1997 Kasgro 8 Axle Shiftable Deck Rail Cars

Unit # 203 & 204

Load Weight: 400,000 lbs. Light Weight: 126,000 lbs.

Empty CofG: 29 inches (top of rail)

Deck length: 16'

7913 Dunnottar Court, Chesterfield, VA 23838 1-804-814-4844 info@KitchensEquipment.com www.kitchensequipment.com