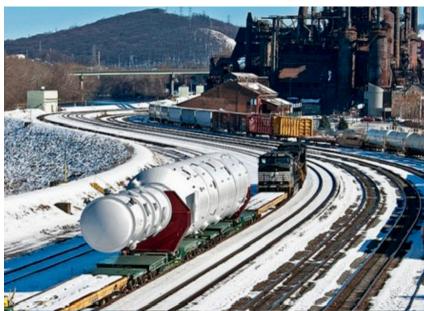

## 1997 - 2006 Kasgro Shiftable Depressed Deck Rail Cars

These cars were built with a 45-year lifespan for a major Petro/Chem supplier. They are in good condition and have been used for long/heavy units such as pressure vessels, reactors, heat exchangers, refining columns and industrial gas storage tanks. The decks shift laterally and vertically to improve clearances for exceptionally long/over-dimensional cargoes.

There are two sets available:

## 2x 2006 Kasgro 12 Axle Shiftable Deck Rail Cars

Unit # 206 & 207

Load Weight: 500,000 lbs. Light Weight: 209,000 lbs.

Empty CofG: 35 inches (top of rail)

Deck length: 16'

## 2x 1997 Kasgro 8 Axle Shiftable Deck Rail Cars

Unit # 203 & 204

Load Weight: 400,000 lbs. Light Weight: 126,000 lbs.

Empty CofG: 29 inches (top of rail)

Deck length: 16'

7913 Dunnottar Court, Chesterfield, VA 23838 1-804-814-4844 info@KitchensEquipment.com www.kitchensequipment.com