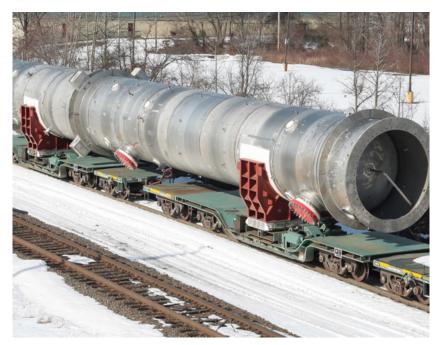

## 1997 - 2006 Kasgro Shiftable Depressed Deck Rail Cars

These cars were built with a 45-year lifespan for a major Petro/Chem supplier. They are in good condition and have been used for long/heavy units such as pressure vessels, reactors, heat exchangers, refining columns and industrial gas storage tanks. The decks shift laterally and vertically to improve clearances for exceptionally long/over-dimensional cargoes.

There are two sets available:

## 2x 2006 Kasgro 12 Axle Shiftable Deck Rail Cars

Unit # 206 & 207

Load Weight: 500,000 lbs. Light Weight: 209,000 lbs.

Empty CofG: 35 inches (top of rail)

Deck length: 16'

## 2x 1997 Kasgro 8 Axle Shiftable Deck Rail Cars

Unit # 203 & 204

Load Weight: 400,000 lbs. Light Weight: 126,000 lbs.

Empty CofG: 29 inches (top of rail)

Deck length: 16'

7913 Dunnottar Court, Chesterfield, VA 23838 1-804-814-4844 info@KitchensEquipment.com www.kitchensequipment.com