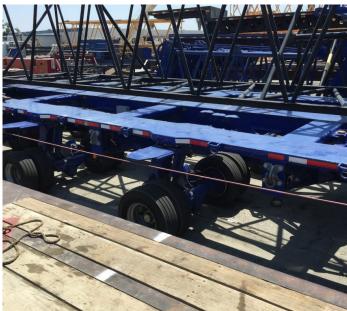

## 2012-2014 Goldhofer THP/CA

- (6) 2012-2014 Goldhofer THP/CA trailers available now. These trailers are well-maintained and ready to work! Purchase all or some.
- (4) Goldhofer THP/CA 4
- (2) Goldhofer THP/CA 2

Accessories include:

- (3) Pony motors
- (4) Headpiece
- (2) Draw bars-

Steering arms sufficient to build several configurations.

The THP/CA, ranging from two to six-axle lines and the dual-lane technology, can be configured thanks to a well-engineered design under full load. The CA module ensures expansion of the width of the entire modular trailer, without needing a crane or forklift while complying with the various legal requirements of the individual states and provinces.