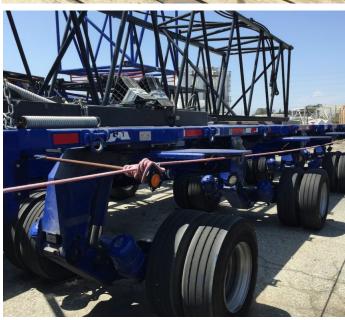

## 2012-2014 Goldhofer THP/CA

- (6) 2012-2014 Goldhofer THP/CA trailers available now. These trailers are well-maintained and ready to work! Purchase all or some.
- (4) Goldhofer THP/CA 4
- (2) Goldhofer THP/CA 2

Accessories include:

- (3) Pony motors
- (4) Headpiece
- (2) Draw bars-

Steering arms sufficient to build several configurations.

The THP/CA, ranging from two to six-axle lines and the dual-lane technology, can be configured thanks to a well-engineered design under full load. The CA module ensures expansion of the width of the entire modular trailer, without needing a crane or forklift while complying with the various legal requirements of the individual states and provinces.