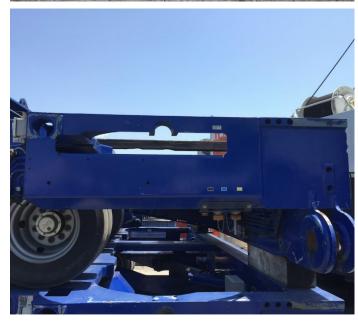

## 2012-2014 Goldhofer THP/CA

- (6) 2012-2014 Goldhofer THP/CA trailers available now. These trailers are well-maintained and ready to work! Purchase all or some.
- (4) Goldhofer THP/CA 4
- (2) Goldhofer THP/CA 2

Accessories include:

- (3) Pony motors
- (4) Headpiece
- (2) Draw bars-

Steering arms sufficient to build several configurations.

The THP/CA, ranging from two to six-axle lines and the dual-lane technology, can be configured thanks to a well-engineered design under full load. The CA module ensures expansion of the width of the entire modular trailer, without needing a crane or forklift while complying with the various legal requirements of the individual states and provinces.