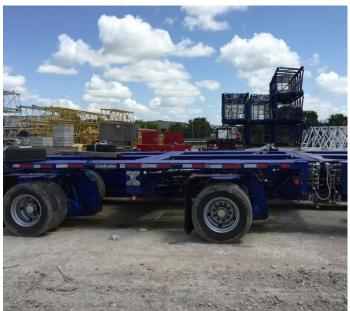

## 2012-2014 Goldhofer THP/CA

- (6) 2012-2014 Goldhofer THP/CA trailers available now. These trailers are well-maintained and ready to work! Purchase all or some.
- (4) Goldhofer THP/CA 4
- (2) Goldhofer THP/CA 2

Accessories include:

- (3) Pony motors
- (4) Headpiece
- (2) Draw bars-

Steering arms sufficient to build several configurations.

The THP/CA, ranging from two to six-axle lines and the dual-lane technology, can be configured thanks to a well-engineered design under full load. The CA module ensures expansion of the width of the entire modular trailer, without needing a crane or forklift while complying with the various legal requirements of the individual states and provinces.