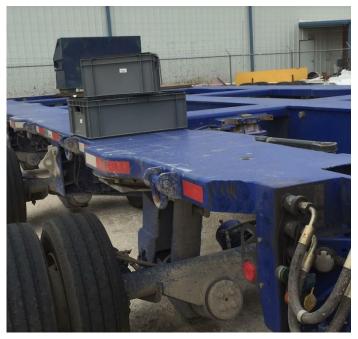

## 2012-2014 Goldhofer THP/CA

- (6) 2012-2014 Goldhofer THP/CA trailers available now. These trailers are well-maintained and ready to work! Purchase all or some.
- (4) Goldhofer THP/CA 4
- (2) Goldhofer THP/CA 2

Accessories include:

- (3) Pony motors
- (4) Headpiece
- (2) Draw bars-

Steering arms sufficient to build several configurations.

The THP/CA, ranging from two to six-axle lines and the dual-lane technology, can be configured thanks to a well-engineered design under full load. The CA module ensures expansion of the width of the entire modular trailer, without needing a crane or forklift while complying with the various legal requirements of the individual states and provinces.