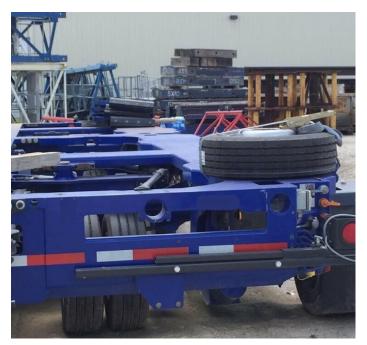

## 2012-2014 Goldhofer THP/CA

- (6) 2012-2014 Goldhofer THP/CA trailers available now. These trailers are well-maintained and ready to work! Purchase all or some.
- (4) Goldhofer THP/CA 4
- (2) Goldhofer THP/CA 2

Accessories include:

- (3) Pony motors
- (4) Headpiece
- (2) Draw bars-

Steering arms sufficient to build several configurations.

The THP/CA, ranging from two to six-axle lines and the dual-lane technology, can be configured thanks to a well-engineered design under full load. The CA module ensures expansion of the width of the entire modular trailer, without needing a crane or forklift while complying with the various legal requirements of the individual states and provinces.