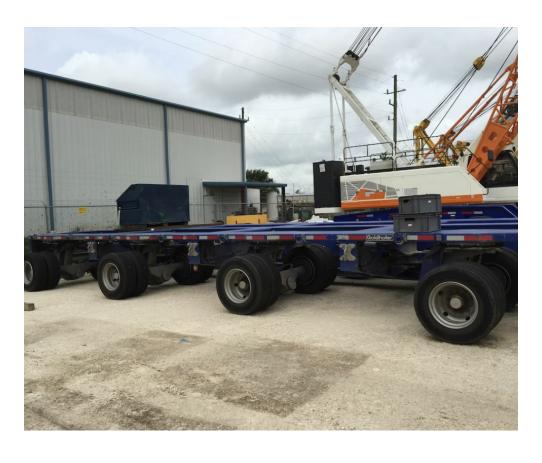

## 2012-2014 Goldhofer THP/CA

- (6) 2012-2014 Goldhofer THP/CA trailers available now. These trailers are well-maintained and ready to work! Purchase all or some.
- (4) Goldhofer THP/CA 4
- (2) Goldhofer THP/CA 2

Accessories include:

- (3) Pony motors
- (4) Headpiece
- (2) Draw bars-

Steering arms sufficient to build several configurations.

The THP/CA, ranging from two to six-axle lines and the dual-lane technology, can be configured thanks to a well-engineered design under full load. The CA module ensures expansion of the width of the entire modular trailer, without needing a crane or forklift while complying with the various legal requirements of the individual states and provinces.