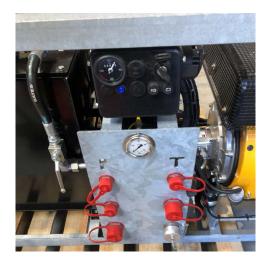

-Capacity of 20 L/min and 250 bar max work pressure

- -3 x different quick connector size for 'Pressure' connection
- -3 x different quick connector size for 'Tank' connection
- -Fixed dashboard on PPU

-Remote dashboard including magnets for mounting under Gooseneck (for example)

-Galvanised frame including M16 lifting eyes

-Mounting holes for fixing the PPU on the gooseneck

-Electric RPM control

-Including manual, schematics, and spare part list