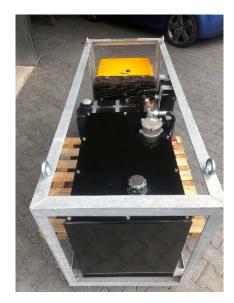

## **2023 Diesel Power Pack**

## 2023 Hydraulic Diesel Power Packs- Made to Order

## **Specifications:**

-Hatz 1 Cylinder Diesel Engine (silent pack) @ 9.6 kW

-Dimensions of Power Pack: 1.7 meter x 0.7 meter wide x 0.75 meter high @330 kg

-180 Ltr hydraulic oil capacity powder-coated tank in black. (tank can be coated in color of choice)

-Capacity of 20 L/min and 250 bar max work pressure

- -3 x different quick connector size for 'Pressure' connection
- -3 x different quick connector size for 'Tank' connection
- -Fixed dashboard on PPU

-Remote dashboard including magnets for mounting under Gooseneck (for example)

-Galvanised frame including M16 lifting eyes

-Mounting holes for fixing the PPU on the gooseneck

-Electric RPM control

-Including manual, schematics, and spare part list