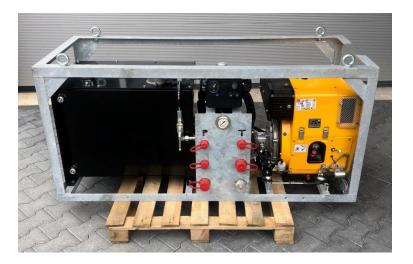

## **2023 Diesel Power Pack**

## 2023 Hydraulic Diesel Power Packs- Made to Order

## **Specifications:**

-Hatz 1 Cylinder Diesel Engine (silent pack) @ 9.6 kW

-Dimensions of Power Pack: 1.7 meter x 0.7 meter wide x 0.75 meter high @330 kg

-180 Ltr hydraulic oil capacity powder-coated tank in black. (tank can be coated in color of choice)

-Capacity of 20 L/min and 250 bar max work pressure

- -3 x different quick connector size for 'Pressure' connection
- -3 x different quick connector size for 'Tank' connection
- -Fixed dashboard on PPU