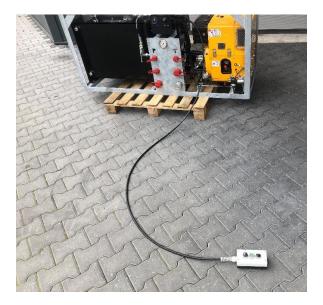

-Remote dashboard including magnets for mounting under Gooseneck (for example)

-Galvanised frame including M16 lifting eyes

-Mounting holes for fixing the PPU on the gooseneck

-Electric RPM control

-Including manual, schematics, and spare part list