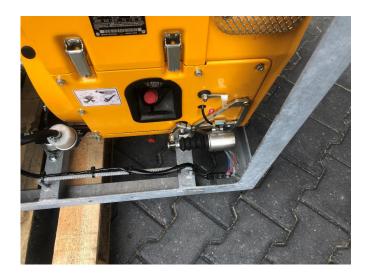

## **Specifications:**

-Hatz 1 Cylinder Diesel Engine (silent pack) @ 9.6 kW

-Dimensions of Power Pack: 1.7 meter x 0.7 meter wide x 0.75 meter high @330 kg

-180 Ltr hydraulic oil capacity powder-coated tank in black. (tank can be coated in color of choice)

-Remote dashboard including magnets for mounting under Gooseneck (for example)

-Galvanised frame including M16 lifting eyes

-Mounting holes for fixing the PPU on the gooseneck

-Electric RPM control

-Including manual, schematics, and spare part list