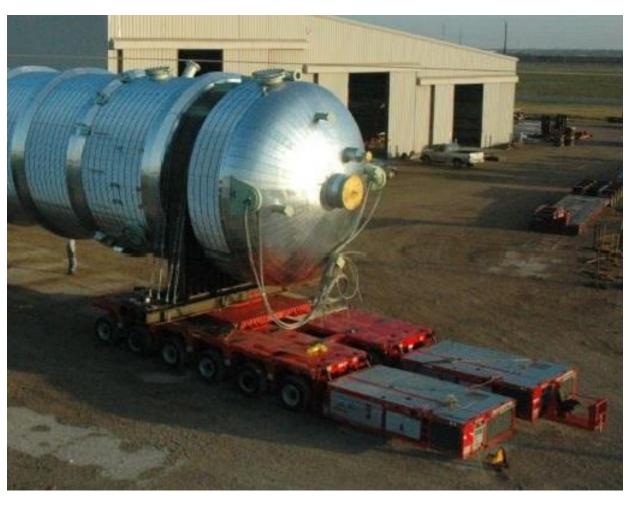

## **2009 Goldhofer PST-ESE Trailers for Sale**

28 Axle-Lines
Electronic Steering
50 Metric Ton Capacity per Line
4x 4-Line / 2 x 6-Line Modules
2x Drive Lines per Each Module
2.43 Meter Width (8')
4x Tires per Line
2x 490 hp Power Packs
2x Wired Remote Controllers
All New Tires
Brand New Computer Panels
Side-by-Side Connectors
Necessary Data Cables and Hydraulic Hoses
Excellent Condition / Ready to Work!