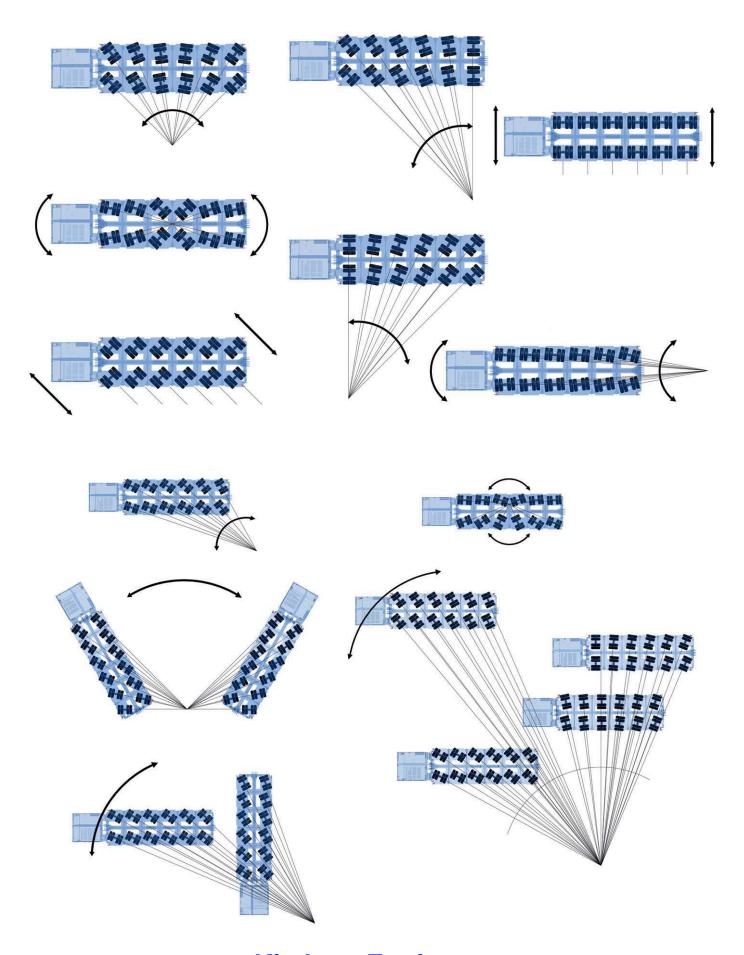

## **2009 Goldhofer PST-ESE Trailers for Sale**

28 Axle-Lines
Electronic Steering
50 Metric Ton Capacity per Line
4x 4-Line / 2 x 6-Line Modules
2x Drive Lines per Each Module
2.43 Meter Width (8')
4x Tires per Line
2x 490 hp Power Packs
2x Wired Remote Controllers
All New Tires
Brand New Computer Panels
Side-by-Side Connectors
Necessary Data Cables and Hydraulic Hoses
Excellent Condition / Ready to Work!