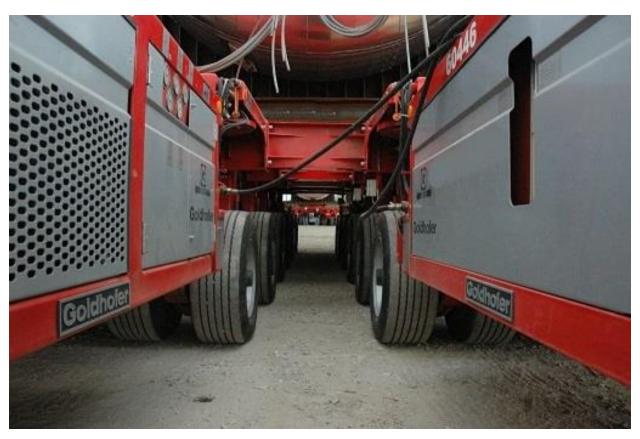

## **2009 Goldhofer PST-ESE Trailers for Sale**

28 Axle-Lines
Electronic Steering
50 Metric Ton Capacity per Line
4x 4-Line / 2 x 6-Line Modules
2x Drive Lines per Each Module
2.43 Meter Width (8')
4x Tires per Line
2x 490 hp Power Packs
2x Wired Remote Controllers
All New Tires
Brand New Computer Panels
Side-by-Side Connectors
Necessary Data Cables and Hydraulic Hoses
Excellent Condition / Ready to Work!