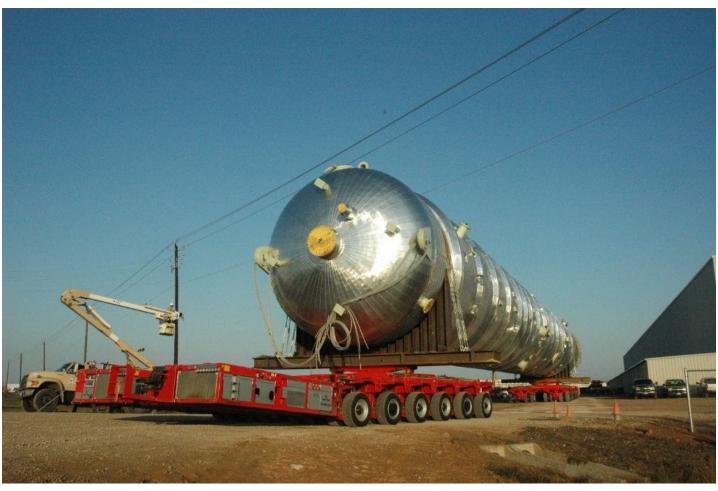

## **2009 Goldhofer PST-ESE Trailers for Sale**

28 Axle-Lines
Electronic Steering
50 Metric Ton Capacity per Line
4x 4-Line / 2 x 6-Line Modules
2x Drive Lines per Each Module
2.43 Meter Width (8')
4x Tires per Line
2x 490 hp Power Packs
2x Wired Remote Controllers
All New Tires
Brand New Computer Panels
Side-by-Side Connectors
Necessary Data Cables and Hydraulic Hoses
Excellent Condition / Ready to Work!