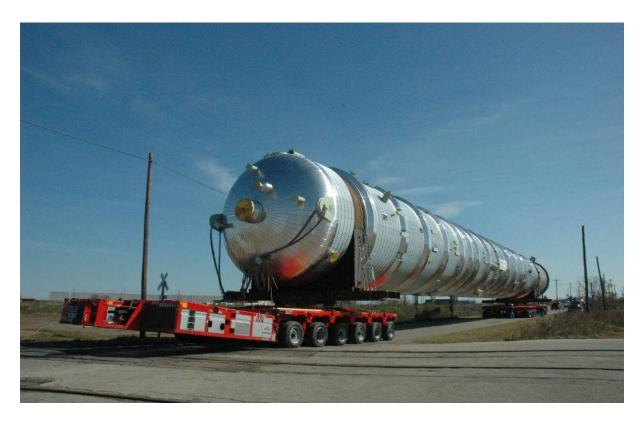

## **2009 Goldhofer PST-ESE Trailers for Sale**

28 Axle-Lines
Electronic Steering
50 Metric Ton Capacity per Line
4x 4-Line / 2 x 6-Line Modules
2x Drive Lines per Each Module
2.43 Meter Width (8')
4x Tires per Line
2x 490 hp Power Packs
2x Wired Remote Controllers
All New Tires
Brand New Computer Panels
Side-by-Side Connectors
Necessary Data Cables and Hydraulic Hoses
Excellent Condition / Ready to Work!