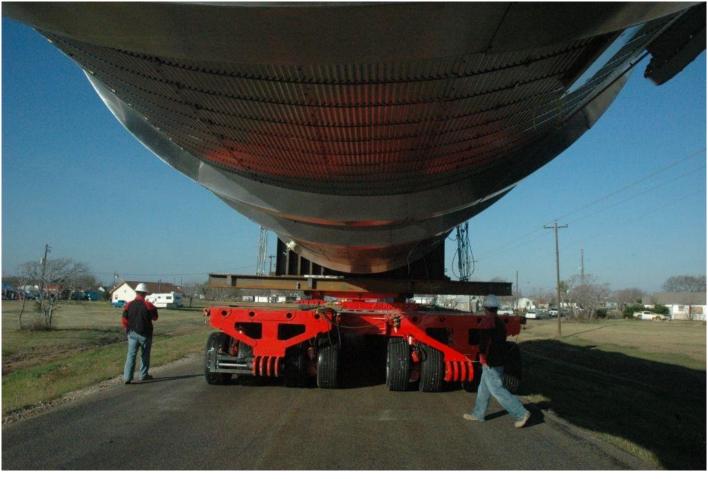

## **2009 Goldhofer PST-ESE Trailers for Sale**

28 Axle-Lines
Electronic Steering
50 Metric Ton Capacity per Line
4x 4-Line / 2 x 6-Line Modules
2x Drive Lines per Each Module
2.43 Meter Width (8')
4x Tires per Line
2x 490 hp Power Packs
2x Wired Remote Controllers
All New Tires
Brand New Computer Panels
Side-by-Side Connectors
Necessary Data Cables and Hydraulic Hoses
Excellent Condition / Ready to Work!