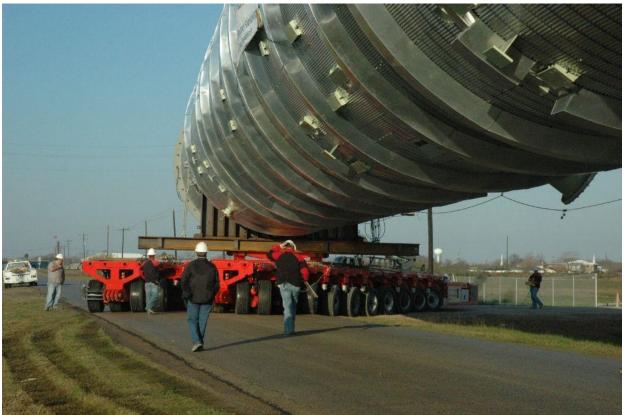

## **2009 Goldhofer PST-ESE Trailers for Sale**

28 Axle-Lines
Electronic Steering
50 Metric Ton Capacity per Line
4x 4-Line / 2 x 6-Line Modules
2x Drive Lines per Each Module
2.43 Meter Width (8')
4x Tires per Line
2x 490 hp Power Packs
2x Wired Remote Controllers
All New Tires
Brand New Computer Panels
Side-by-Side Connectors
Necessary Data Cables and Hydraulic Hoses
Excellent Condition / Ready to Work!