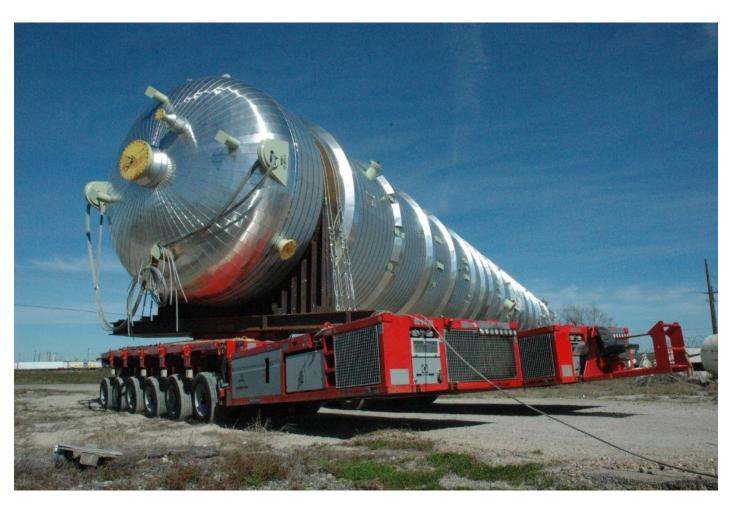

## **2009 Goldhofer PST-ESE Trailers for Sale**

28 Axle-Lines
Electronic Steering
50 Metric Ton Capacity per Line
4x 4-Line / 2 x 6-Line Modules
2x Drive Lines per Each Module
2.43 Meter Width (8')
4x Tires per Line
2x 490 hp Power Packs
2x Wired Remote Controllers
All New Tires
Brand New Computer Panels
Side-by-Side Connectors
Necessary Data Cables and Hydraulic Hoses
Excellent Condition / Ready to Work!