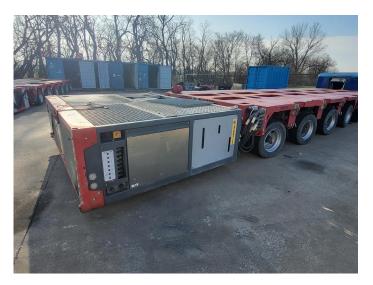

## **2014 FAYMONVILLE SPMC**

4 x 4 Lines and one Power Pack Unit

Each set offers mechanical steering

2x drive lines per 4-line modular unit

Will connect to Goldhofer THP-SL trailer

Self-driven heavy-duty platform trailer G-SL-4 SPMC  $(4\times4)$  for high axle loads and high point loads

## **POWER PACK UNIT**

G-SL-SPMC Powerpack 240kW

Mercedes-Benz OM 926LA Blue-Tec - engine 6 cyl. 240 kW (326HP) at 2.200 tr/min

Hydraulic pumps for drive function and steering/suspension

LxWxH: 2.600 x 2.990 x 830mm

Weight: 3.100kg (empty)

Max inclination: 12°, adjustable mechanically

Hydraulic lift and lowering mechanism for the PPU (max. 12°).

SPMC wireless remote control

LC- Display for drive and load data with touch-screen and high sun readability