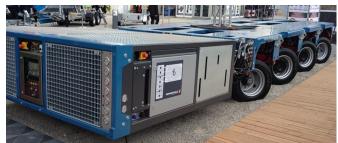

## **POWER PACK UNIT**

G-SL-SPMC Powerpack 240kW

Mercedes-Benz OM 926LA Blue-Tec - engine 6 cyl. 240 kW (326HP) at 2.200 tr/min

Hydraulic pumps for drive function and steering/suspension

LxWxH: 2.600 x 2.990 x 830mm

Weight: 3.100kg (empty)

Max inclination: 12°, adjustable mechanically

Hydraulic lift and lowering mechanism for the PPU (max. 12°).

SPMC wireless remote control

LC- Display for drive and load data with touch-screen and high sun readability