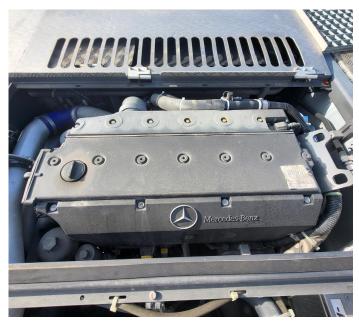

## **POWER PACK UNIT**

G-SL-SPMC Powerpack 240kW

Mercedes-Benz OM 926LA Blue-Tec - engine 6 cyl. 240 kW (326HP) at 2.200 tr/min

Hydraulic pumps for drive function and steering/suspension

LxWxH: 2.600 x 2.990 x 830mm