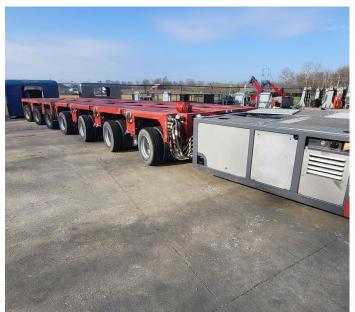

## **2014 FAYMONVILLE SPMC**

4 x 4 Lines and one Power Pack Unit

Each set offers mechanical steering

2x drive lines per 4-line modular unit

Will connect to Goldhofer THP-SL trailer

Self-driven heavy-duty platform trailer G-SL-4 SPMC  $(4\times4)$  for high axle loads and high point loads

Total Traction force is 340kN with non-driven axles having brakes

Operating mode: SPMT (2 x 170 KN traction force)

Technical axle load: 45 ton (.5 km/h)

BPW – swing axles with drum brake on the non-driven axles

Hose rupture safety valves at each suspension cylinder

Reinforced loading area with cross beams and up to 50to point load on the outer fields

48 x tires 215/75 R17.5

Load index (135/133J)