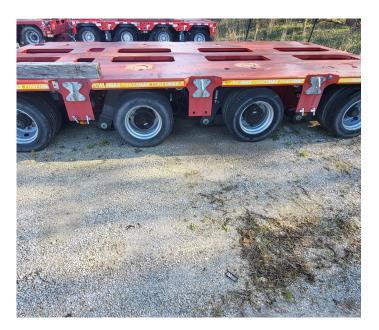

## **2014 FAYMONVILLE SPMC**

4 x 4 Lines and one Power Pack Unit

Each set offers mechanical steering

2x drive lines per 4-line modular unit

Will connect to Goldhofer THP-SL trailer

Self-driven heavy-duty platform trailer G-SL-4 SPMC  $(4\times4)$  for high axle loads and high point loads

Total Traction force is 340kN with non-driven axles having brakes

Operating mode: SPMT (2 x 170 KN traction force)

Technical axle load: 45 ton (.5 km/h)

BPW – swing axles with drum brake on the non-driven axles

Hose rupture safety valves at each suspension cylinder

Reinforced loading area with cross beams and up to 50to point load on the outer fields

48 x tires 215/75 R17.5

Load index (135/133J)