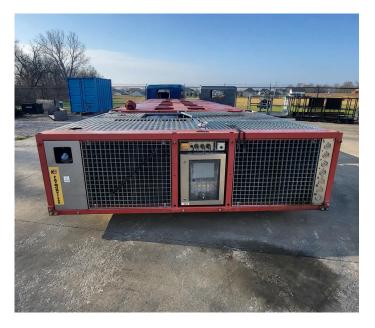

## **POWER PACK UNIT**

G-SL-SPMC Powerpack 240kW

Mercedes-Benz OM 926LA Blue-Tec - engine 6 cyl. 240 kW (326HP) at 2.200 tr/min

Hydraulic pumps for drive function and steering/suspension

LxWxH: 2.600 x 2.990 x 830mm

Weight: 3.100kg (empty)

Max inclination: 12°, adjustable mechanically

Hydraulic lift and lowering mechanism for the PPU (max. 12°).

SPMC wireless remote control

LC- Display for drive and load data with touch-screen and high sun readability