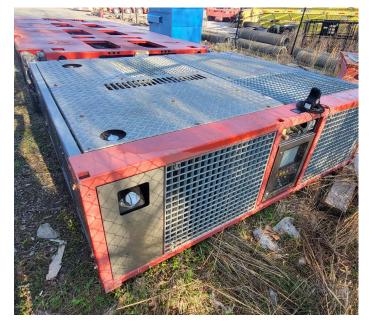

## **POWER PACK UNIT**

G-SL-SPMC Powerpack 240kW

Mercedes-Benz OM 926LA Blue-Tec - engine 6 cyl. 240 kW (326HP) at 2.200 tr/min

Hydraulic pumps for drive function and steering/suspension

LxWxH: 2.600 x 2.990 x 830mm

Weight: 3.100kg (empty)

Max inclination: 12°, adjustable mechanically

Hydraulic lift and lowering mechanism for the PPU (max. 12°).

SPMC wireless remote control

LC- Display for drive and load data with touch-screen and high sun readability