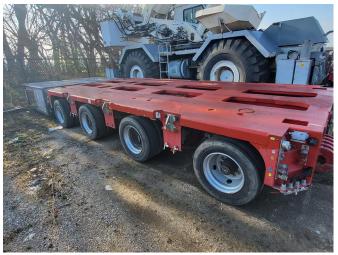

## **2014 FAYMONVILLE SPMC**

4 x 4 Lines and one Power Pack Unit

Each set offers mechanical steering

2x drive lines per 4-line modular unit

Will connect to Goldhofer THP-SL trailer

Self-driven heavy-duty platform trailer G-SL-4 SPMC  $(4\times4)$  for high axle loads and high point loads

Total Traction force is 340kN with non-driven axles having brakes

Operating mode: SPMT (2 x 170 KN traction force)

Technical axle load: 45 ton (.5 km/h)

BPW – swing axles with drum brake on the non-driven axles

Hose rupture safety valves at each suspension cylinder

Reinforced loading area with cross beams and up to 50to point load on the outer fields

48 x tires 215/75 R17.5

Load index (135/133J)