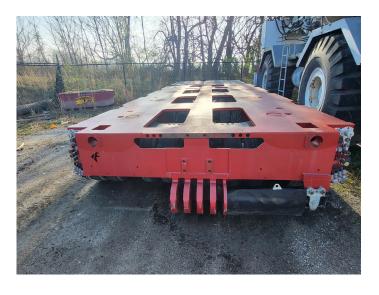

## **2014 FAYMONVILLE SPMC**

4 x 4 Lines and one Power Pack Unit

Each set offers mechanical steering

2x drive lines per 4-line modular unit

Will connect to Goldhofer THP-SL trailer

Self-driven heavy-duty platform trailer G-SL-4 SPMC  $(4\times4)$  for high axle loads and high point loads

Total Traction force is 340kN with non-driven axles having brakes

Operating mode: SPMT (2 x 170 KN traction force)

Technical axle load: 45 ton (.5 km/h)

BPW – swing axles with drum brake on the non-driven axles

Hose rupture safety valves at each suspension cylinder

Reinforced loading area with cross beams and up to 50to point load on the outer fields

48 x tires 215/75 R17.5

Load index (135/133J)