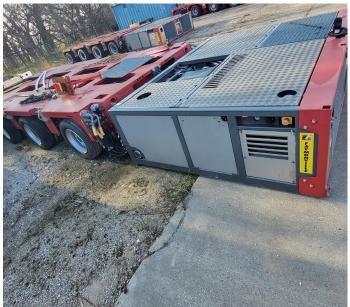

## **2014 FAYMONVILLE SPMC**

4 x 4 Lines and one Power Pack Unit

Each set offers mechanical steering

2x drive lines per 4-line modular unit

Will connect to Goldhofer THP-SL trailer

Self-driven heavy-duty platform trailer G-SL-4 SPMC  $(4\times4)$  for high axle loads and high point loads

## **POWER PACK UNIT**

G-SL-SPMC Powerpack 240kW

Mercedes-Benz OM 926LA Blue-Tec - engine 6 cyl. 240 kW (326HP) at 2.200 tr/min

Hydraulic pumps for drive function and steering/suspension

LxWxH: 2.600 x 2.990 x 830mm