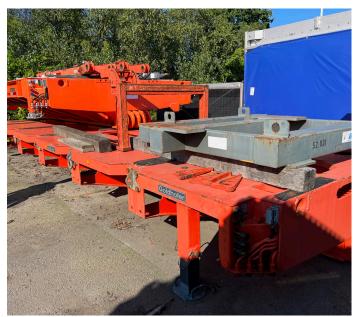

## GOLDHOFER THP-H AND PST-H PACKAGE

This package of Goldhofer THP-H 12 lines and PST-H 6 lines includes one PPU, Goldhofer Gooseneck, platform decks, turntables and offers several configurations. The 12 THP-H lines can be split horizontally, to include 3 file and 4 file configurations.

### 2002 Goldhofer THP-H 12 Lines

- (1) 6 Line THP Split
- (2) 3 Line THP

### 2008 Goldhofer PST-H Lines

6 Lines SPMT Includes PPU 11'10" wide

Trailers can be put together as 12 lines x 1 1/2 wide or 9 lines double wide

Trailers are 11'10" and 45 tons per axle