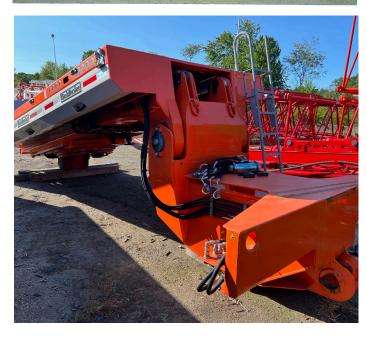

## GOLDHOFER THP-H AND PST-H PACKAGE

This package of Goldhofer THP-H 12 lines and PST-H 6 lines includes one PPU, Goldhofer Gooseneck, platform decks, turntables and offers several configurations. The 12 THP-H lines can be split horizontally, to include 3 file and 4 file configurations.

### 2008 Goldhofer PST-H Lines

6 Lines SPMT Includes PPU 11'10" wide

Trailers can be put together as 12 lines x 1 1/2 wide or 9 lines double wide

Trailers are 11'10" and 45 tons per axle