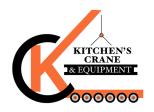

## GOLDHOFER THP-H AND PST-H PACKAGE

This package of Goldhofer THP-H 12 lines and PST-H 6 lines includes one PPU, Goldhofer Gooseneck, platform decks, turntables and offers several configurations. The 12 THP-H lines can be split horizontally, to include 3 file and 4 file configurations.

### 2008 Goldhofer PST-H Lines

6 Lines SPMT Includes PPU 11'10" wide

Trailers can be put together as 12 lines x 1 1/2 wide or 9 lines double wide

Trailers are 11'10" and 45 tons per axle

#### 2019 Goldhofer Gooseneck

Includes platform decks, towbar, low deck, and spacer deck No tires

230 Ton Transformer Deck

32 Intermediate Platform Deck

16 Intermediate Platform Deck

(2) 150 Ton Turntables