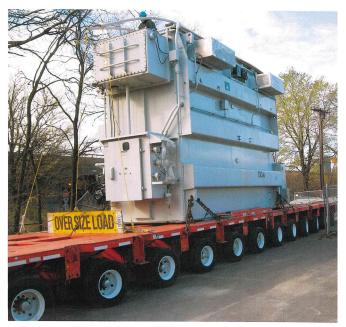

## GOLDHOFER THP-H AND PST-H PACKAGE

This package of Goldhofer THP-H 12 lines and PST-H 6 lines includes one PPU, Goldhofer Gooseneck, platform decks, turntables and offers several configurations. The 12 THP-H lines can be split horizontally, to include 3 file and 4 file configurations.

### 2008 Goldhofer PST-H Lines

6 Lines SPMT Includes PPU 11'10" wide

Trailers can be put together as 12 lines x 1 1/2 wide or 9 lines double wide

Trailers are 11'10" and 45 tons per axle

#### 2019 Goldhofer Gooseneck

Includes platform decks, towbar, low deck, and spacer deck No tires

230 Ton Transformer Deck

32 Intermediate Platform Deck

16 Intermediate Platform Deck

(2) 150 Ton Turntables