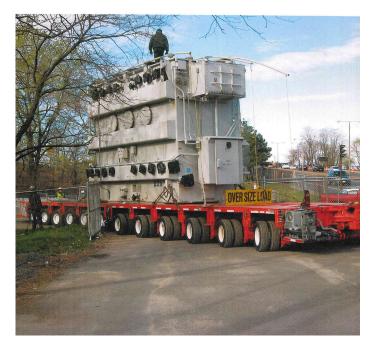

## GOLDHOFER THP-H AND PST-H PACKAGE

This package of Goldhofer THP-H 12 lines and PST-H 6 lines includes one PPU, Goldhofer Gooseneck, platform decks, turntables and offers several configurations. The 12 THP-H lines can be split horizontally, to include 3 file and 4 file configurations.

### 2008 Goldhofer PST-H Lines

6 Lines SPMT Includes PPU 11'10" wide

Trailers can be put together as 12 lines x 1 1/2 wide or 9 lines double wide

Trailers are 11'10" and 45 tons per axle

#### 2019 Goldhofer Gooseneck

Includes platform decks, towbar, low deck, and spacer deck No tires

230 Ton Transformer Deck

32 Intermediate Platform Deck

16 Intermediate Platform Deck

(2) 150 Ton Turntables