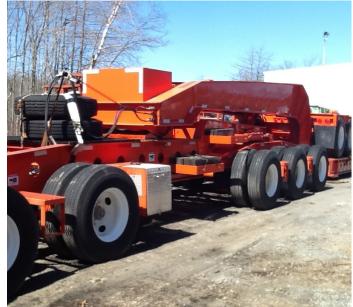

## 1982 Talbert 100-ton 13 Axle Lowbed Trailer

Talbert 100 ton 13 axle West Coast and East Coast Spread Lowbed Trailer

Can be run as a 3-3-3 with a mechanical spreader or with a steering dolly

The trailer has the capability to be used as a low bed trailer utilizing 3 axles with an additional (1) single axle tag axle and (1) tandem axle pin on. So it can be run as 3, 4, 5 or 6 axles in a row.

Trailer has had 125 ton on it in a low bed configuration.

The lowest rating as a 100 ton is for the West Coast or East Coast 3-3-3 configuration

The trailer has (2) beds extensions, (1) 26' and (1) 11'

Jeep Dolly also has hydraulic power tower when it runs as a 3-3-3 configuration