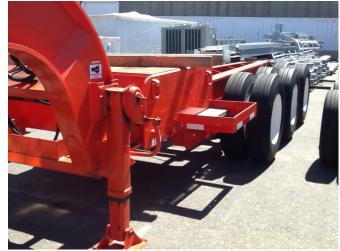

## 1982 Talbert 100-ton 13 Axle Lowbed Trailer

Talbert 100 ton 13 axle West Coast and East Coast Spread Lowbed Trailer

Can be run as a 3-3-3 with a mechanical spreader or with a steering dolly

The trailer has the capability to be used as a low bed trailer utilizing 3 axles with an additional (1) single axle tag axle and (1) tandem axle pin on. So it can be run as 3, 4, 5 or 6 axles in a row.

Trailer has had 125 ton on it in a low bed configuration.

The lowest rating as a 100 ton is for the West Coast or East Coast 3-3-3 configuration

The trailer has (2) beds extensions, (1) 26' and (1) 11'

Jeep Dolly also has hydraulic power tower when it runs as a 3-3-3 configuration