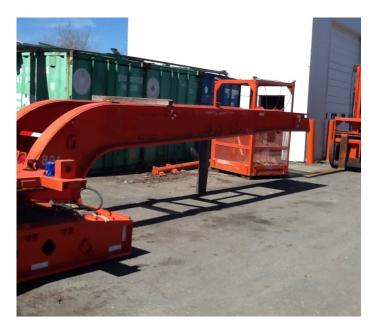

## 1982 Talbert 100-ton 13 Axle Lowbed Trailer

Talbert 100 ton 13 axle West Coast and East Coast Spread Lowbed Trailer

Can be run as a 3-3-3 with a mechanical spreader or with a steering dolly

The trailer has the capability to be used as a low bed trailer utilizing 3 axles with an additional (1) single axle tag axle and (1) tandem axle pin on. So it can be run as 3, 4, 5 or 6 axles in a row.

Trailer has had 125 ton on it in a low bed configuration.

The lowest rating as a 100 ton is for the West Coast or East Coast 3-3-3 configuration

The trailer has (2) beds extensions, (1) 26' and (1) 11'

Jeep Dolly also has hydraulic power tower when it runs as a 3-3-3 configuration