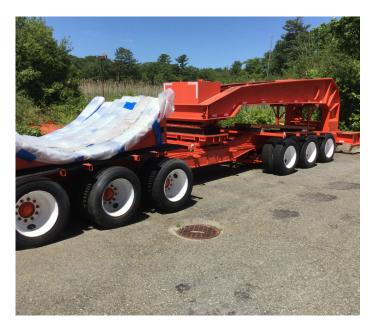

## 1982 Talbert 100-ton 13 Axle Lowbed Trailer

Talbert 100 ton 13 axle West Coast and East Coast Spread Lowbed Trailer

Can be run as a 3-3-3 with a mechanical spreader or with a steering dolly

The trailer has the capability to be used as a low bed trailer utilizing 3 axles with an additional (1) single axle tag axle and (1) tandem axle pin on. So it can be run as 3, 4, 5 or 6 axles in a row.

Trailer has had 125 ton on it in a low bed configuration.

The lowest rating as a 100 ton is for the West Coast or East Coast 3-3-3 configuration

The trailer has (2) beds extensions, (1) 26' and (1) 11'

Jeep Dolly also has hydraulic power tower when it runs as a 3-3-3 configuration