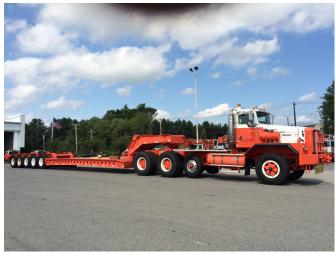

## 1982 Talbert 100-ton 13 Axle Lowbed Trailer

Talbert 100 ton 13 axle West Coast and East Coast Spread Lowbed Trailer

Can be run as a 3-3-3 with a mechanical spreader or with a steering dolly

The trailer has the capability to be used as a low bed trailer utilizing 3 axles with an additional (1) single axle tag axle and (1) tandem axle pin on. So it can be run as 3, 4, 5 or 6 axles in a row.

Trailer has had 125 ton on it in a low bed configuration.

The lowest rating as a 100 ton is for the West Coast or East Coast 3-3-3 configuration

The trailer has (2) beds extensions, (1) 26' and (1) 11'

Jeep Dolly also has hydraulic power tower when it runs as a 3-3-3 configuration