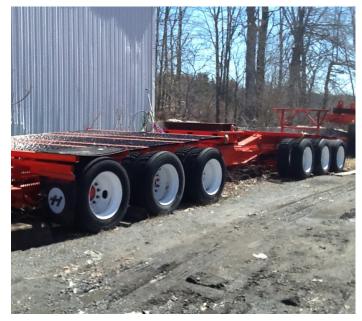

## 1982 Talbert 100-ton 13 Axle Lowbed Trailer

Talbert 100 ton 13 axle West Coast and East Coast Spread Lowbed Trailer

Can be run as a 3-3-3 with a mechanical spreader or with a steering dolly

The trailer has the capability to be used as a low bed trailer utilizing 3 axles with an additional (1) single axle tag axle and (1) tandem axle pin on. So it can be run as 3, 4, 5 or 6 axles in a row.

Trailer has had 125 ton on it in a low bed configuration.

The lowest rating as a 100 ton is for the West Coast or East Coast 3-3-3 configuration

The trailer has (2) beds extensions, (1) 26' and (1) 11'

Jeep Dolly also has hydraulic power tower when it runs as a 3-3-3 configuration