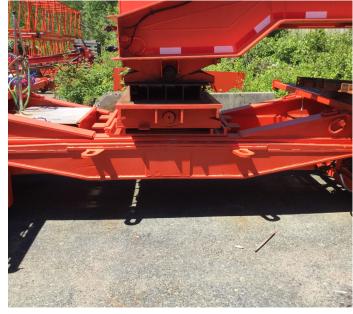

## 1982 Talbert 100-ton 13 Axle Lowbed Trailer

Talbert 100 ton 13 axle West Coast and East Coast Spread Lowbed Trailer

Can be run as a 3-3-3 with a mechanical spreader or with a steering dolly

The trailer has the capability to be used as a low bed trailer utilizing 3 axles with an additional (1) single axle tag axle and (1) tandem axle pin on. So it can be run as 3, 4, 5 or 6 axles in a row.

Trailer has had 125 ton on it in a low bed configuration.

The lowest rating as a 100 ton is for the West Coast or East Coast 3-3-3 configuration

The trailer has (2) beds extensions, (1) 26' and (1) 11'

Jeep Dolly also has hydraulic power tower when it runs as a 3-3-3 configuration