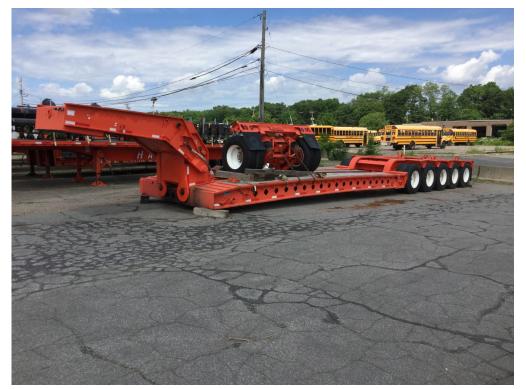

## 1982 Talbert 100-ton 13 Axle Lowbed Trailer

Talbert 100 ton 13 axle West Coast and East Coast Spread Lowbed Trailer

Can be run as a 3-3-3 with a mechanical spreader or with a steering dolly

The trailer has the capability to be used as a low bed trailer utilizing 3 axles with an additional (1) single axle tag axle and (1) tandem axle pin on. So it can be run as 3, 4, 5 or 6 axles in a row.

Trailer has had 125 ton on it in a low bed configuration.

The lowest rating as a 100 ton is for the West Coast or East Coast 3-3-3 configuration

The trailer has (2) beds extensions, (1) 26' and (1) 11'

Jeep Dolly also has hydraulic power tower when it runs as a 3-3-3 configuration