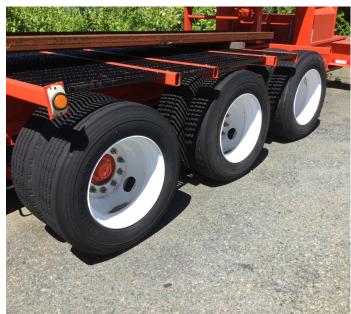

## 1982 Talbert 100-ton 13 Axle Lowbed Trailer

Talbert 100 ton 13 axle West Coast and East Coast Spread Lowbed Trailer

Can be run as a 3-3-3 with a mechanical spreader or with a steering dolly

The trailer has the capability to be used as a low bed trailer utilizing 3 axles with an additional (1) single axle tag axle and (1) tandem axle pin on. So it can be run as 3, 4, 5 or 6 axles in a row.

Trailer has had 125 ton on it in a low bed configuration.

The lowest rating as a 100 ton is for the West Coast or East Coast 3-3-3 configuration

The trailer has (2) beds extensions, (1) 26' and (1) 11'

Jeep Dolly also has hydraulic power tower when it runs as a 3-3-3 configuration