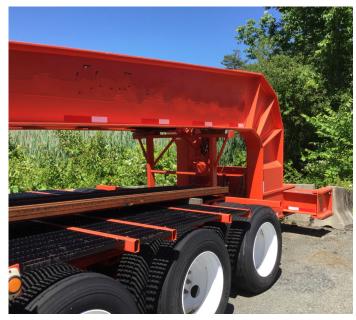

## 1982 Talbert 100-ton 13 Axle Lowbed Trailer

Talbert 100 ton 13 axle West Coast and East Coast Spread Lowbed Trailer

Can be run as a 3-3-3 with a mechanical spreader or with a steering dolly

The trailer has the capability to be used as a low bed trailer utilizing 3 axles with an additional (1) single axle tag axle and (1) tandem axle pin on. So it can be run as 3, 4, 5 or 6 axles in a row.

Trailer has had 125 ton on it in a low bed configuration.

The lowest rating as a 100 ton is for the West Coast or East Coast 3-3-3 configuration

The trailer has (2) beds extensions, (1) 26' and (1) 11'

Jeep Dolly also has hydraulic power tower when it runs as a 3-3-3 configuration