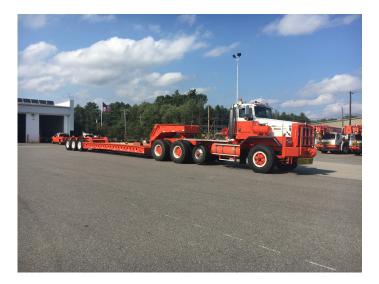

## 1982 Talbert 100-ton 13 Axle Lowbed Trailer

Talbert 100 ton 13 axle West Coast and East Coast Spread Lowbed Trailer

Can be run as a 3-3-3 with a mechanical spreader or with a steering dolly

The trailer has the capability to be used as a low bed trailer utilizing 3 axles with an additional (1) single axle tag axle and (1) tandem axle pin on. So it can be run as 3, 4, 5 or 6 axles in a row.

Trailer has had 125 ton on it in a low bed configuration.

The lowest rating as a 100 ton is for the West Coast or East Coast 3-3-3 configuration

The trailer has (2) beds extensions, (1) 26' and (1) 11'

Jeep Dolly also has hydraulic power tower when it runs as a 3-3-3 configuration