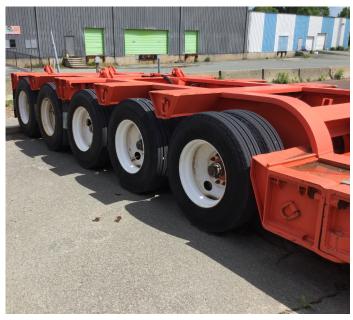

## 1982 Talbert 100-ton 13 Axle Lowbed Trailer

Talbert 100 ton 13 axle West Coast and East Coast Spread Lowbed Trailer

Can be run as a 3-3-3 with a mechanical spreader or with a steering dolly

The trailer has the capability to be used as a low bed trailer utilizing 3 axles with an additional (1) single axle tag axle and (1) tandem axle pin on. So it can be run as 3, 4, 5 or 6 axles in a row.

Trailer has had 125 ton on it in a low bed configuration.

The lowest rating as a 100 ton is for the West Coast or East Coast 3-3-3 configuration

The trailer has (2) beds extensions, (1) 26' and (1) 11'

Jeep Dolly also has hydraulic power tower when it runs as a 3-3-3 configuration