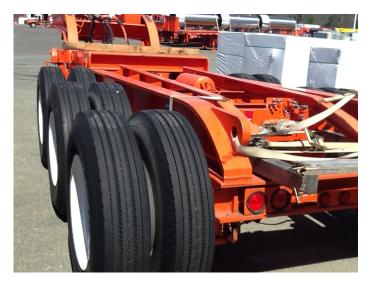

## 1982 Talbert 100-ton 13 Axle Lowbed Trailer

Talbert 100 ton 13 axle West Coast and East Coast Spread Lowbed Trailer

Can be run as a 3-3-3 with a mechanical spreader or with a steering dolly

The trailer has the capability to be used as a low bed trailer utilizing 3 axles with an additional (1) single axle tag axle and (1) tandem axle pin on. So it can be run as 3, 4, 5 or 6 axles in a row.

Trailer has had 125 ton on it in a low bed configuration.

The lowest rating as a 100 ton is for the West Coast or East Coast 3-3-3 configuration

The trailer has (2) beds extensions, (1) 26' and (1) 11'

Jeep Dolly also has hydraulic power tower when it runs as a 3-3-3 configuration